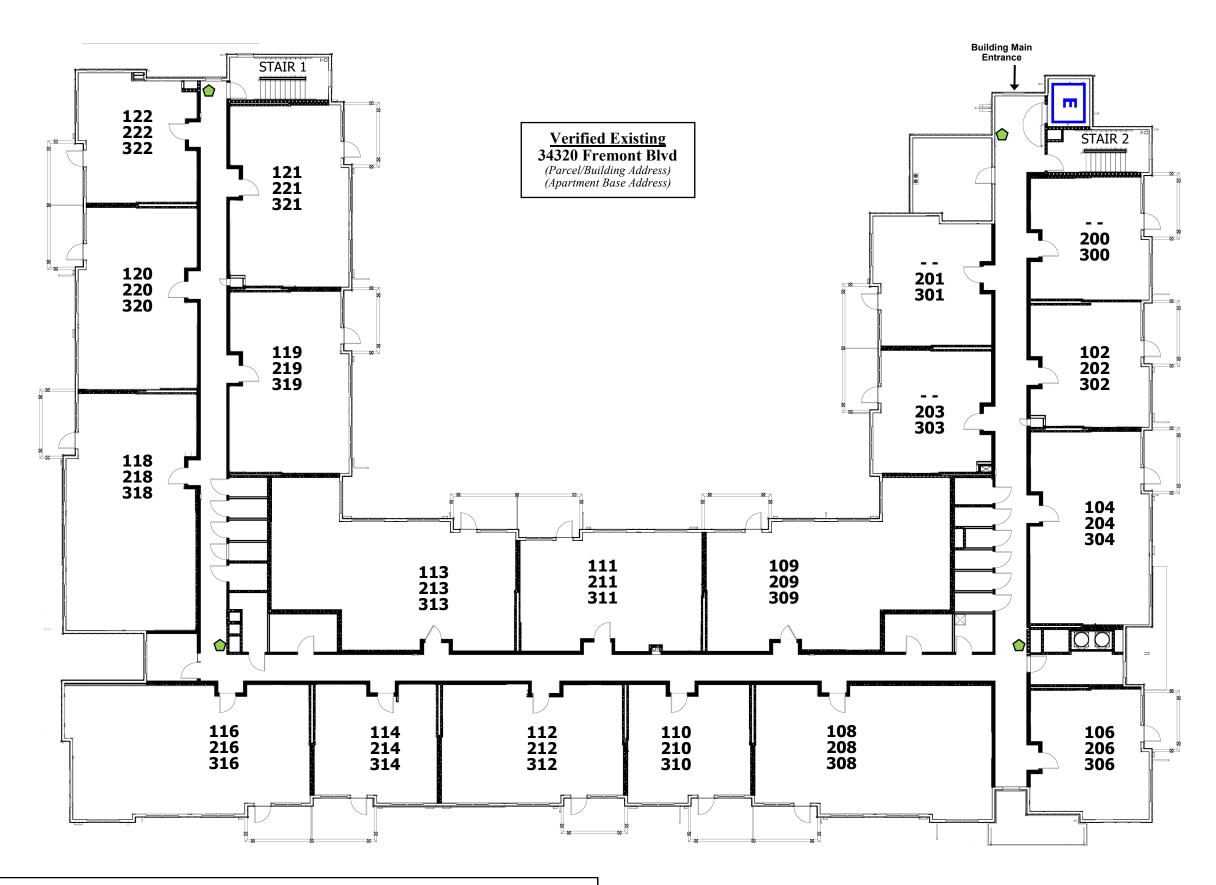

## RESIDENTIAL UNIT SUMMARY

<u>Legend</u>

Suggested Location of Wayfinding Signage

<u>Legend</u>

Apartment Entrance

Suggested Location of Wayfinding Signage

<u>Legend</u>

Apartment Entrance