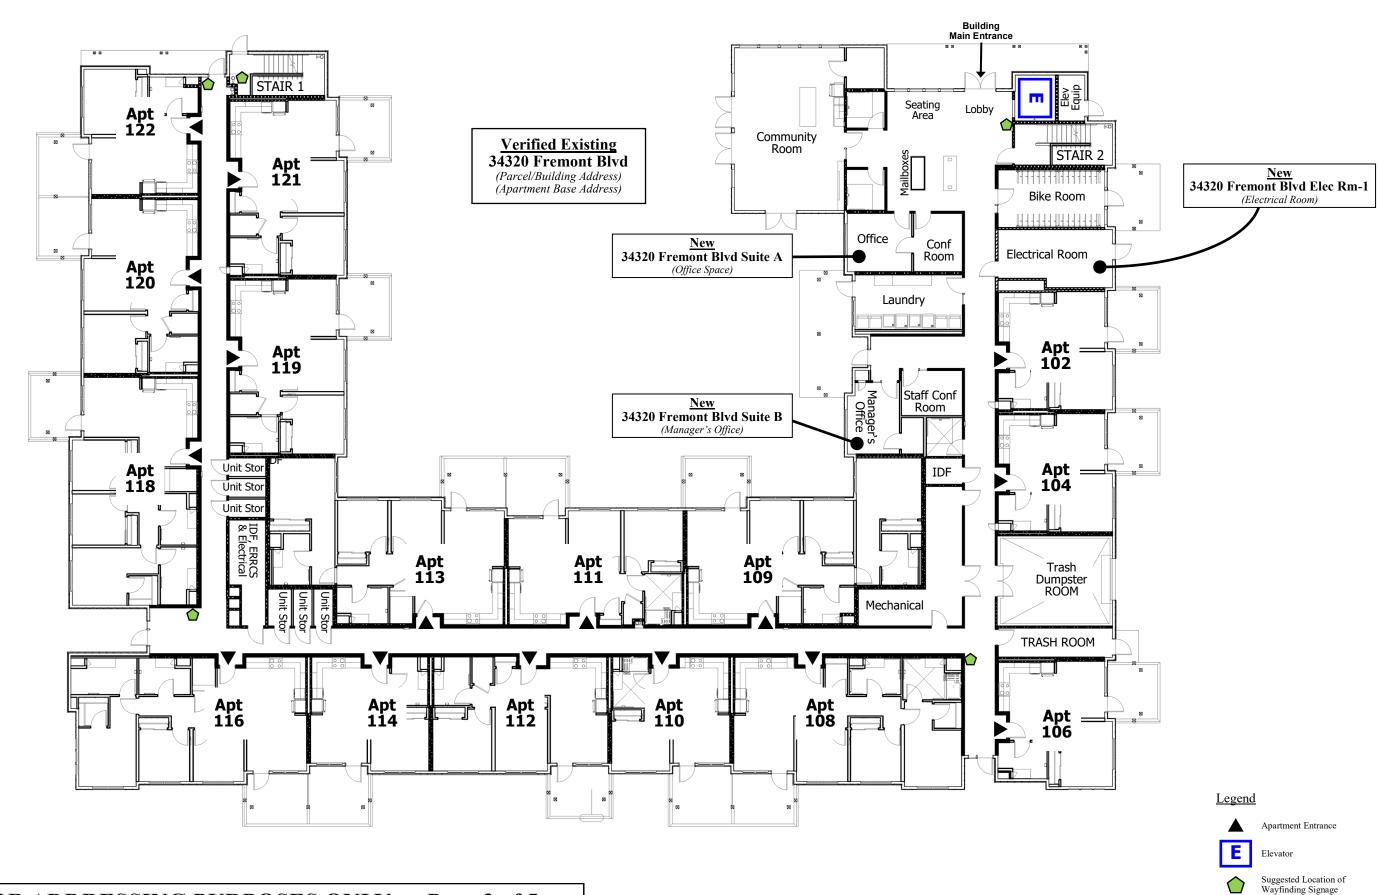

## **CONDITION OF APPROVAL:**

Before final inspection, Wayfinding signage and/or floor plans shall be posted on each residential floor to clearly indicate the unit numbers and flow direction. Appropriate signage and/or floor plan shall be placed near the elevators and/or stairs as well as midpoint of hallway. Subject to the approval of the Fremont Fire Marshal.

## RESIDENTIAL UNIT SUMMARY

<u>Legend</u>

Suggested Location of Wayfinding Signage

<u>Legend</u>

Apartment Entrance

Suggested Location of Wayfinding Signage

<u>Legend</u>

Apartment Entrance

Suggested Location of Wayfinding Signage