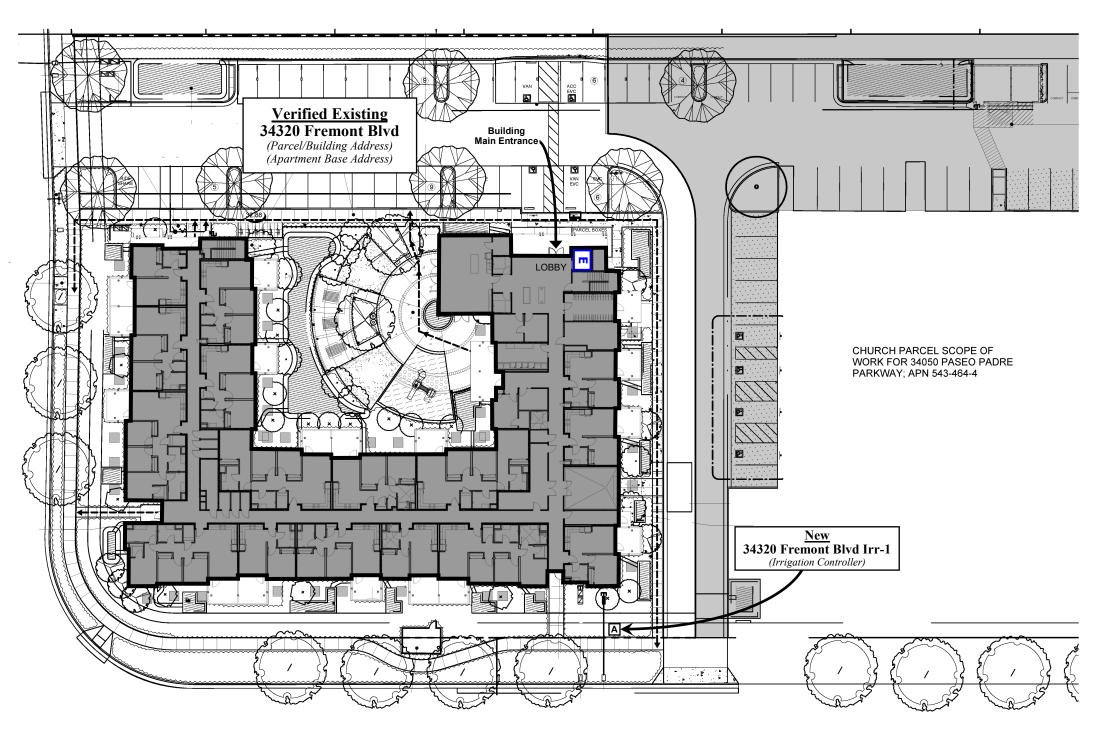

## **OVERALL SITE PLAN**

PASEO PADRE PARKWAY

FREMONT BOULEVARD

## ADDRESS CHRONOLOGY

- Parcel address issued at time of initial development: unknown
- Addresses issued to apartment building: 12/12/2022 (RC)