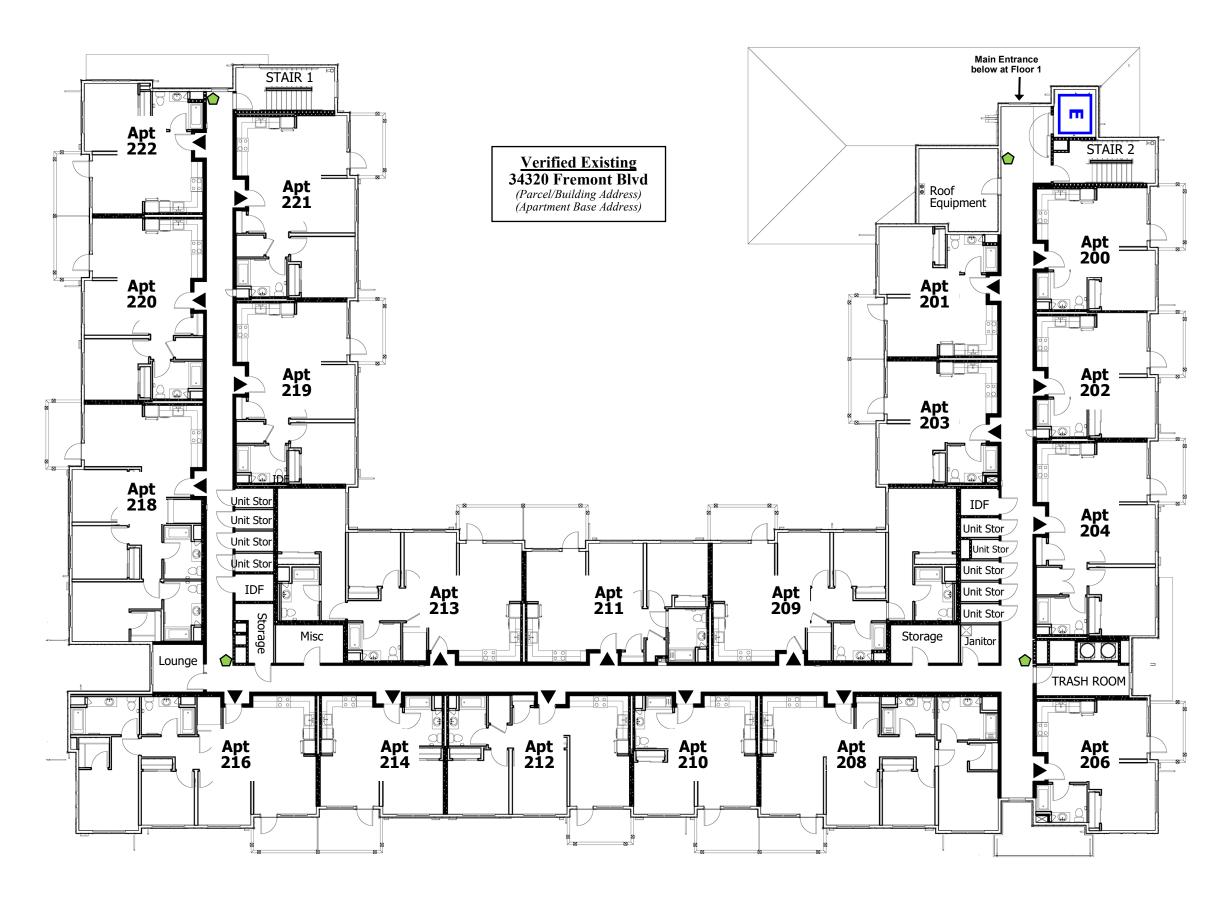

## **CONDITION OF APPROVAL:**

Before final inspection, Wayfinding signage and/or floor plans shall be posted on each residential floor to clearly indicate the unit numbers and flow direction. Appropriate signage and/or floor plan shall be placed near the elevators and/or stairs as well as midpoint of hallway. Subject to the approval of the Fremont Fire Marshal.

## RESIDENTIAL UNIT SUMMARY

<u>Legend</u>

Suggested Location of Wayfinding Signage

<u>Legend</u>

Apartment Entrance

Suggested Location of Wayfinding Signage

<u>Legend</u>

Apartment Entrance

Suggested Location of Wayfinding Signage