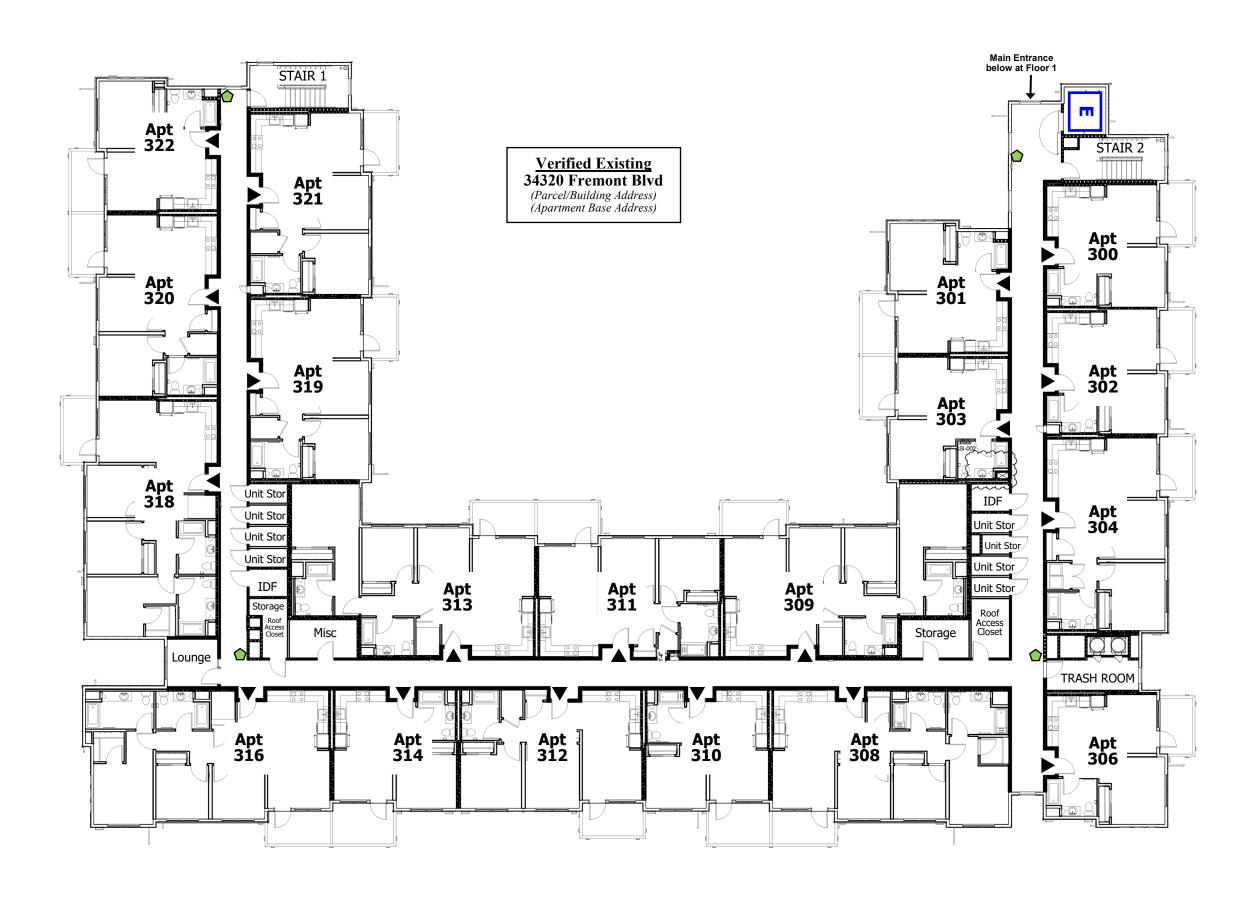

## **CONDITION OF APPROVAL:**

Before final inspection, Wayfinding signage and/or floor plans shall be posted on each residential floor to clearly indicate the unit numbers and flow direction. Appropriate signage and/or floor plan shall be placed near the elevators and/or stairs as well as midpoint of hallway. Subject to the approval of the Fremont Fire Marshal.

## RESIDENTIAL UNIT SUMMARY

<u>Legend</u>

Suggested Location of Wayfinding Signage

<u>Legend</u>

Apartment Entrance

Suggested Location of Wayfinding Signage

<u>Legend</u>

Apartment Entrance

Suggested Location of Wayfinding Signage