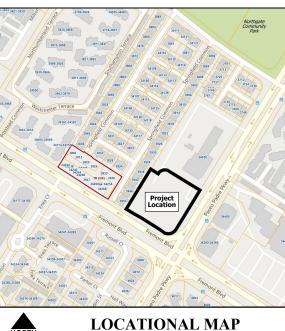

## ADDRESS CHRONOLOGY

- Parcel address issued at time of initial development: unknown
- Addresses issued to apartment building: 12/12/2022 (RC)

## **CONDITION OF APPROVAL:**

Before final inspection, Wayfinding signage and/or floor plans shall be posted on each residential floor to clearly indicate the unit numbers and flow direction. Appropriate signage and/or floor plan shall be placed near the elevators and/or stairs as well as midpoint of hallway. Subject to the approval of the Fremont Fire Marshal.

## **OVERALL SITE PLAN**





PASEO PADRE PARKWAY

FREMONT BOULEVARD

## RESIDENTIAL UNIT SUMMARY



<u>Legend</u>



Suggested Location of Wayfinding Signage







<u>Legend</u>



Apartment Entrance



Suggested Location of Wayfinding Signage



<u>Legend</u>



Apartment Entrance