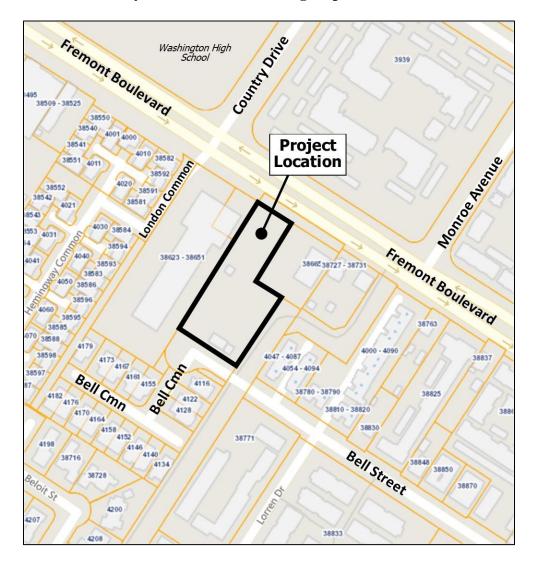

## To Whom It May Concern:

This letter is in response to your request regarding the validity of one (1) address located at Assessor Parcel Number 501 090002000. I understand the request is needed to establish the use of the assigned address with Pacific Gas & Electric. The address you wish to use is 38631 Fremont Blvd. Our records show this is a valid address and it was assigned to the parcel (i.e., APN 501 090002000; Lot 2 of PM 2936) on November 10, 1995 along with another existing address (i.e., 38651 Fremont Blvd). The verified addresses are to be used in the location indicated on the enclosed Addressing Plan. An inventory of the authorized addresses is shown on Table "A". A copy of this letter will also be forwarded to Pacific Gas & Electric for their information.

Fremont Plans & Permits

LOCATIONAL MAP

(For reference only – see official addressing map for actual/correct address)

TABLE A: Authorized Addresses

| Record | Address<br>No. | Street Name  | Unit<br>No. | Zip<br>Code | Bldg | Floor | Subdivision<br>No. | Land<br>Lot | Condo<br>Lot | Address Type   | Address<br>Status    |
|--------|----------------|--------------|-------------|-------------|------|-------|--------------------|-------------|--------------|----------------|----------------------|
| 1      | 38631          | Fremont Blvd |             | 94536       |      |       | PM 2936            | Lot 2       |              | Property/Situs | Verified<br>Existing |
| 2      | 38651          | Fremont Blvd |             | 94536       |      |       | PM 2936            | Lot 2       |              | Tenant Space   | Verified<br>Existing |