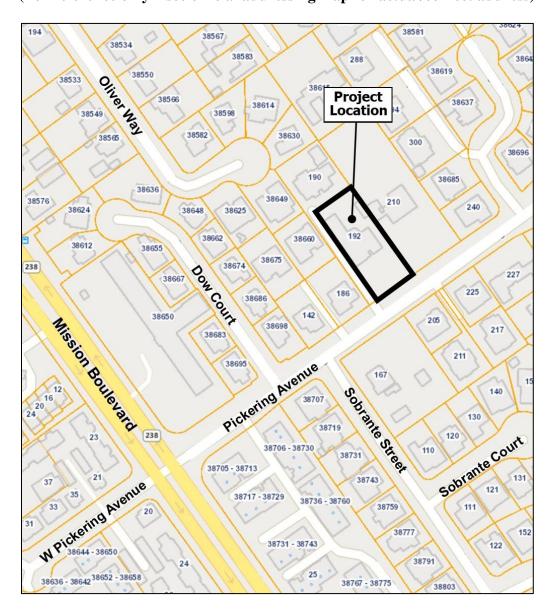

Re: Address Verification for Existing Single Family Parcel – 192 Pickering Ave

Our records indicate that this address (i.e., 192 Pickering Ave) was issued to Lot 1 of Parcel Map 7731 on June 7, 2004. This is a valid address and should be used in the location indicated. An inventory of authorized addresses is shown on Table "A". Please refer to the enclosed Addressing Plan to see the distribution of assigned address for this property.

Fremont Plans & Permits

LOCATIONAL MAP

(For reference only – see official addressing map for actual/correct address)

**TABLE A**: Authorized Addresses

| Record | Address<br>No. | Street Name   | Unit<br>No. | Zip<br>Code | Bldg | Floor | Subdivision<br>No. | Land<br>Lot | Condo<br>Lot | Address Type | Address<br>Status    |
|--------|----------------|---------------|-------------|-------------|------|-------|--------------------|-------------|--------------|--------------|----------------------|
| 1      | 192            | Pickering Ave |             | 94536       |      |       | PM 7731            | Lot 1       |              | Parcel       | Verified<br>Existing |