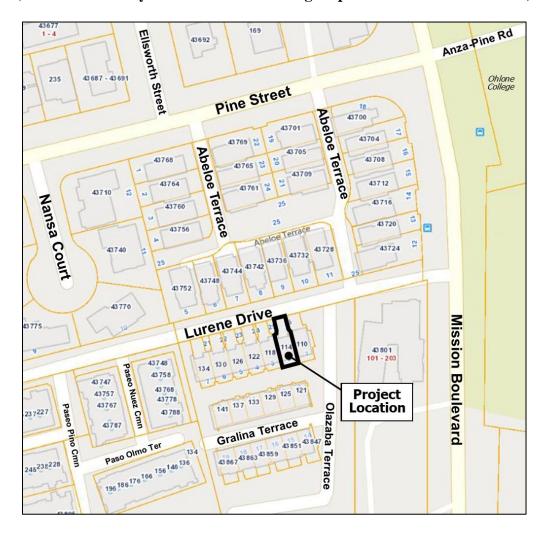

Our records indicate that this address (i.e., 114 Lurene Dr) was issued on June 3, 1983, to be used as the sole address of the townhouse also known as Lot 2 of Tract 5035 (i.e., APN 513 070201400). This is a valid address and should be used in the location indicated. An inventory of the assigned address is shown on Table "A". Please refer to the enclosed Addressing Plan for this property to see the distribution of the assigned addresses. A copy of this letter will also be forwarded to the U.S. Post Office for their information.

## LOCATIONAL MAP

(For reference only – see official addressing map for actual/correct address)

**TABLE A:** Authorized Addresses

| Record | Address<br>No. | Street Name | Unit<br>No. | Zip<br>Code | Bldg | Floor | Subdivision<br>No. | Land<br>Lot | Condo<br>Lot | Address Type | Address<br>Status    |
|--------|----------------|-------------|-------------|-------------|------|-------|--------------------|-------------|--------------|--------------|----------------------|
| 1      | 114            | Lurene Dr   |             | 94539       |      |       | TR 5035            | Lot 2       |              | Townhouse    | Verified<br>Existing |